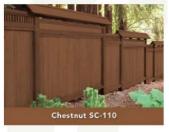

| Patio/Deck Landscape Arbor, Pergola, Trellis  Size: | Υ |                  |  |



#### **CABOT SEMI-TRANSPARENT**



**Dune Gray** 



**Dark Gray** 



Taupe



**Chestnut Brown** 



**New Redwood** 



**Cordova Brown** 

#### **CABOT SEMI-SOLID STAINS**



**Dune Gray** 



**Dark Gray** 



Taupe



**Chestnut Brown** 



**New Redwood** 



**Cordova Brown** 



#### **OLYMPIC SEMI-TRANSPARENT**



713 Oxford Brown



913 Ebony



730 Teak



712 Black Oak



704 Redwood



Espresso

#### **OLYMPIC SOLID STAINS**



Smoky Suede



Granite



Cedar



Autumn Brown



Timberline



New Bark



## PRE-APPROVED FENCE STYLES (Subject to placement and topography)

































#### **BEHR SEMI-TRANSPARENT**













#### **BEHR SOLID**