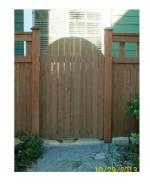

i> <li>Υ Exterior Additions or Remodel</li> <li>Υ Other</li> </ul> | ΥΥ                         | Patio/Deck Landscape Arbor, Pergola, Trellis  Size: | Υ |                  |  |



#### **CABOT SEMI-TRANSPARENT**



**Dune Gray** 



**Dark Gray** 



Taupe



**Chestnut Brown** 



**New Redwood** 



**Cordova Brown** 

#### **CABOT SEMI-SOLID STAINS**



**Dune Gray** 



**Dark Gray** 



Taupe



**Chestnut Brown** 



**New Redwood** 



**Cordova Brown** 



#### **OLYMPIC SEMI-TRANSPARENT**



713 Oxford Brown



913 Ebony



730 Teak



712 Black Oak



704 Redwood



Espresso

#### **OLYMPIC SOLID STAINS**



Smoky Suede



Granite



Cedar



Autumn Brown



Timberline



New Bark



## PRE-APPROVED FENCE STYLES (Subject to placement and topography)

































#### **BEHR SEMI-TRANSPARENT**













#### **BEHR SOLID**