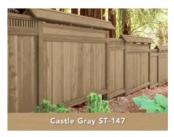

el</li> <li>Υ Other</li> </ul> | ΥΥ                         | Patio/Deck Landscape Arbor, Pergola, Trellis  Size: | Υ |                  |  |



#### **CABOT SEMI-TRANSPARENT**



**Dune Gray** 



**Dark Gray** 



Taupe



**Chestnut Brown** 



**New Redwood** 



**Cordova Brown** 

#### **CABOT SEMI-SOLID STAINS**



**Dune Gray** 



**Dark Gray** 



Taupe



**Chestnut Brown** 



**New Redwood** 



**Cordova Brown** 



#### **OLYMPIC SEMI-TRANSPARENT**



713 Oxford Brown



913 Ebony



730 Teak



712 Black Oak



704 Redwood



Espresso

#### **OLYMPIC SOLID STAINS**



Smoky Suede



Granite



Cedar



Autumn Brown



Timberline



New Bark



## PRE-APPROVED FENCE STYLES (Subject to placement and topography)

































#### **BEHR SEMI-TRANSPARENT**













#### **BEHR SOLID**