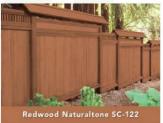

| Patio/Deck Landscape Arbor, Pergola, Trellis  Size: | Υ |                  |  |



#### **CABOT SEMI-TRANSPARENT**



**Dune Gray** 



**Dark Gray** 



Taupe



**Chestnut Brown** 



**New Redwood** 



**Cordova Brown** 

#### **CABOT SEMI-SOLID STAINS**



**Dune Gray** 



**Dark Gray** 



Taupe



**Chestnut Brown** 



**New Redwood** 



**Cordova Brown** 



#### **OLYMPIC SEMI-TRANSPARENT**



713 Oxford Brown



913 Ebony



730 Teak



712 Black Oak



704 Redwood



Espresso

#### **OLYMPIC SOLID STAINS**



Smoky Suede



Granite



Cedar



Autumn Brown



Timberline



New Bark



## PRE-APPROVED FENCE STYLES (Subject to placement and topography)

































#### **BEHR SEMI-TRANSPARENT**













#### **BEHR SOLID**