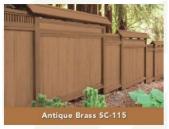

| Patio/Deck Landscape Arbor, Pergola, Trellis  Size: | Υ |                  |  |



#### **CABOT SEMI-TRANSPARENT**



**Dune Gray** 



**Dark Gray** 



Taupe



**Chestnut Brown** 



**New Redwood** 



**Cordova Brown** 

#### **CABOT SEMI-SOLID STAINS**



**Dune Gray** 



**Dark Gray** 



Taupe



**Chestnut Brown** 



**New Redwood** 



**Cordova Brown** 



#### **OLYMPIC SEMI-TRANSPARENT**



713 Oxford Brown



913 Ebony



730 Teak



712 Black Oak



704 Redwood



Espresso

#### **OLYMPIC SOLID STAINS**



Smoky Suede



Granite



Cedar



Autumn Brown



Timberline



New Bark



## PRE-APPROVED FENCE STYLES (Subject to placement and topography)

































#### **BEHR SEMI-TRANSPARENT**













#### **BEHR SOLID**