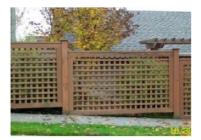

xterior Modifications</li> <li>Υ Exterior Additions or Remodel</li> <li>Υ Other</li> </ul> | ΥΥ                         | Patio/Deck Landscape Arbor, Pergola, Trellis  Size: | Υ |                  |  |



#### **CABOT SEMI-TRANSPARENT**



**Dune Gray** 



**Dark Gray** 



Taupe



**Chestnut Brown** 



**New Redwood** 



**Cordova Brown** 

#### **CABOT SEMI-SOLID STAINS**



**Dune Gray** 



**Dark Gray** 



Taupe



**Chestnut Brown** 



**New Redwood** 



**Cordova Brown** 



#### **OLYMPIC SEMI-TRANSPARENT**



713 Oxford Brown



913 Ebony



730 Teak



712 Black Oak



704 Redwood



Espresso

#### **OLYMPIC SOLID STAINS**



Smoky Suede



Granite



Cedar



Autumn Brown



Timberline



New Bark



## PRE-APPROVED FENCE STYLES (Subject to placement and topography)

































#### **BEHR SEMI-TRANSPARENT**













#### **BEHR SOLID**