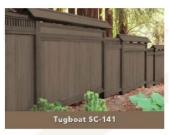

| Patio/Deck Landscape Arbor, Pergola, Trellis  Size: | Υ |                  |  |



#### **CABOT SEMI-TRANSPARENT**



**Dune Gray** 



**Dark Gray** 



Taupe



**Chestnut Brown** 



**New Redwood** 



**Cordova Brown** 

#### **CABOT SEMI-SOLID STAINS**



**Dune Gray** 



**Dark Gray** 



Taupe



**Chestnut Brown** 



**New Redwood** 



**Cordova Brown** 



#### **OLYMPIC SEMI-TRANSPARENT**



713 Oxford Brown



913 Ebony



730 Teak



712 Black Oak



704 Redwood



Espresso

#### **OLYMPIC SOLID STAINS**



Smoky Suede



Granite



Cedar



Autumn Brown



Timberline



New Bark



## PRE-APPROVED FENCE STYLES (Subject to placement and topography)

































#### **BEHR SEMI-TRANSPARENT**













#### **BEHR SOLID**