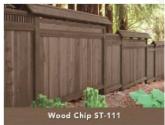

i>Υ Other</li> </ul> | ΥΥ                         | Patio/Deck Landscape Arbor, Pergola, Trellis  Size: | Υ |                  |  |



#### **CABOT SEMI-TRANSPARENT**



**Dune Gray** 



**Dark Gray** 



Taupe



**Chestnut Brown** 



**New Redwood** 



**Cordova Brown** 

#### **CABOT SEMI-SOLID STAINS**



**Dune Gray** 



**Dark Gray** 



Taupe



**Chestnut Brown** 



**New Redwood** 



**Cordova Brown** 



#### **OLYMPIC SEMI-TRANSPARENT**



713 Oxford Brown



913 Ebony



730 Teak



712 Black Oak



704 Redwood



Espresso

#### **OLYMPIC SOLID STAINS**



Smoky Suede



Granite



Cedar



Autumn Brown



Timberline



New Bark



## PRE-APPROVED FENCE STYLES (Subject to placement and topography)

































#### **BEHR SEMI-TRANSPARENT**













#### **BEHR SOLID**