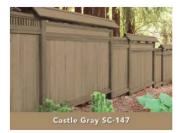

ΥΥ                         | Patio/Deck Landscape Arbor, Pergola, Trellis  Size: | Υ |                  |  |



#### **CABOT SEMI-TRANSPARENT**



**Dune Gray** 



**Dark Gray** 



Taupe



**Chestnut Brown** 



**New Redwood** 



**Cordova Brown** 

#### **CABOT SEMI-SOLID STAINS**



**Dune Gray** 



**Dark Gray** 



Taupe



**Chestnut Brown** 



**New Redwood** 



**Cordova Brown** 



#### **OLYMPIC SEMI-TRANSPARENT**



713 Oxford Brown



913 Ebony



730 Teak



712 Black Oak



704 Redwood



Espresso

#### **OLYMPIC SOLID STAINS**



Smoky Suede



Granite



Cedar



Autumn Brown



Timberline



New Bark



## PRE-APPROVED FENCE STYLES (Subject to placement and topography)

































#### **BEHR SEMI-TRANSPARENT**













#### **BEHR SOLID**