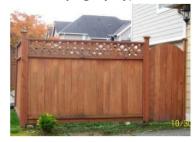

r Modifications</li> <li>Υ Exterior Additions or Remodel</li> <li>Υ Other</li> </ul> | ΥΥ                         | Patio/Deck Landscape Arbor, Pergola, Trellis  Size: | Υ |                  |  |



#### **CABOT SEMI-TRANSPARENT**



**Dune Gray** 



**Dark Gray** 



Taupe



**Chestnut Brown** 



**New Redwood** 



**Cordova Brown** 

#### **CABOT SEMI-SOLID STAINS**



**Dune Gray** 



**Dark Gray** 



Taupe



**Chestnut Brown** 



**New Redwood** 



**Cordova Brown** 



#### **OLYMPIC SEMI-TRANSPARENT**



713 Oxford Brown



913 Ebony



730 Teak



712 Black Oak



704 Redwood



Espresso

#### **OLYMPIC SOLID STAINS**



Smoky Suede



Granite



Cedar



Autumn Brown



Timberline



New Bark



## PRE-APPROVED FENCE STYLES (Subject to placement and topography)

































#### **BEHR SEMI-TRANSPARENT**













#### **BEHR SOLID**