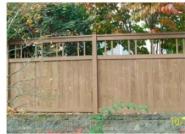

Modifications</li> <li>Υ Exterior Additions or Remodel</li> <li>Υ Other</li> </ul> | ΥΥ                         | Patio/Deck Landscape Arbor, Pergola, Trellis  Size: | Υ |                  |  |



#### **CABOT SEMI-TRANSPARENT**



**Dune Gray** 



**Dark Gray** 



Taupe



**Chestnut Brown** 



**New Redwood** 



**Cordova Brown** 

#### **CABOT SEMI-SOLID STAINS**



**Dune Gray** 



**Dark Gray** 



Taupe



**Chestnut Brown** 



**New Redwood** 



**Cordova Brown** 



#### **OLYMPIC SEMI-TRANSPARENT**



713 Oxford Brown



913 Ebony



730 Teak



712 Black Oak



704 Redwood



Espresso

#### **OLYMPIC SOLID STAINS**



Smoky Suede



Granite



Cedar



Autumn Brown



Timberline



New Bark



## PRE-APPROVED FENCE STYLES (Subject to placement and topography)

































#### **BEHR SEMI-TRANSPARENT**













#### **BEHR SOLID**