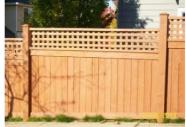

or Exterior Modifications</li> <li>Υ Exterior Additions or Remodel</li> <li>Υ Other</li> </ul> | ΥΥ                         | Patio/Deck Landscape Arbor, Pergola, Trellis  Size: | Υ |                  |  |



#### **CABOT SEMI-TRANSPARENT**



**Dune Gray** 



**Dark Gray** 



Taupe



**Chestnut Brown** 



**New Redwood** 



**Cordova Brown** 

#### **CABOT SEMI-SOLID STAINS**



**Dune Gray** 



**Dark Gray** 



Taupe



**Chestnut Brown** 



**New Redwood** 



**Cordova Brown** 



#### **OLYMPIC SEMI-TRANSPARENT**



713 Oxford Brown



913 Ebony



730 Teak



712 Black Oak



704 Redwood



Espresso

#### **OLYMPIC SOLID STAINS**



Smoky Suede



Granite



Cedar



Autumn Brown



Timberline



New Bark



## PRE-APPROVED FENCE STYLES (Subject to placement and topography)

































#### **BEHR SEMI-TRANSPARENT**













#### **BEHR SOLID**