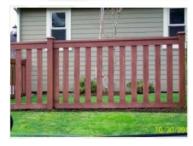

difications</li> <li>Υ Exterior Additions or Remodel</li> <li>Υ Other</li> </ul> | ΥΥ                         | Patio/Deck Landscape Arbor, Pergola, Trellis  Size: | Υ |                  |  |



#### **CABOT SEMI-TRANSPARENT**



**Dune Gray** 



**Dark Gray** 



Taupe



**Chestnut Brown** 



**New Redwood** 



**Cordova Brown** 

#### **CABOT SEMI-SOLID STAINS**



**Dune Gray** 



**Dark Gray** 



Taupe



**Chestnut Brown** 



**New Redwood** 



**Cordova Brown** 



#### **OLYMPIC SEMI-TRANSPARENT**



713 Oxford Brown



913 Ebony



730 Teak



712 Black Oak



704 Redwood



Espresso

#### **OLYMPIC SOLID STAINS**



Smoky Suede



Granite



Cedar



Autumn Brown



Timberline



New Bark



## PRE-APPROVED FENCE STYLES (Subject to placement and topography)

































#### **BEHR SEMI-TRANSPARENT**













#### **BEHR SOLID**