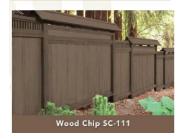

| Patio/Deck Landscape Arbor, Pergola, Trellis  Size: | Υ |                  |  |



#### **CABOT SEMI-TRANSPARENT**



**Dune Gray** 



**Dark Gray** 



Taupe



**Chestnut Brown** 



**New Redwood** 



**Cordova Brown** 

#### **CABOT SEMI-SOLID STAINS**



**Dune Gray** 



**Dark Gray** 



Taupe



**Chestnut Brown** 



**New Redwood** 



**Cordova Brown** 



#### **OLYMPIC SEMI-TRANSPARENT**



713 Oxford Brown



913 Ebony



730 Teak



712 Black Oak



704 Redwood



Espresso

#### **OLYMPIC SOLID STAINS**



Smoky Suede



Granite



Cedar



Autumn Brown



Timberline



New Bark



## PRE-APPROVED FENCE STYLES (Subject to placement and topography)

































#### **BEHR SEMI-TRANSPARENT**













#### **BEHR SOLID**